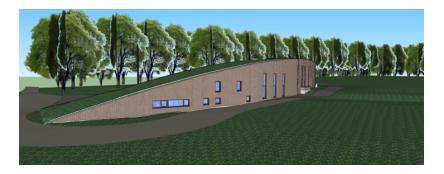

## Chai - Bousval

## **Project Details**

Contractors Sanitechniek

location Rue Du Grand Arbre 23 1470 Bousval Belgium BE

> Client DHERTE SA

> > Architects AWAA

HVAC and SANITAIR Winery - production hall and showroom Heat pump 50 KW Industrial ventilation controlled at CO2 level Personnel showers and janitorial accommodation Industrial outlets and faucets Compressed air and fire mains

Winery - production hall and showroom

- Architect: Awaa / Engineering office: Strudelimmo
- Techniques: HVAC and SANITARY

Heat production by air/water heat pump 45 kW for radiators, convectors, aerotherms and wine silos Cold production by air/water heat pump for aerotherms and wine silos